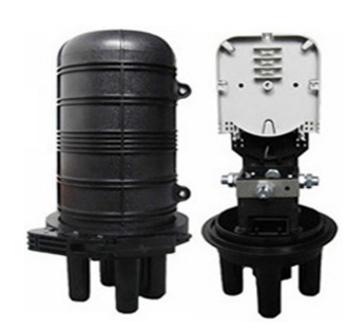

@irLAN<sup>™</sup>

@irLAN VSC-04V4M Fiber Optic Splice Closure

## **Features**

- May be used for cut, uncut and taut sheath applications.
- May be used for all fiber optic cable.
- Sheath retention & central strength member termination system included.
- Ribbed closure construction-lightweight plastic offers strength and resistance to chemical and U.V attack
- Installation and reentry with a minimum of tools
- All hardware are captived
- Closure can be flash tested

## **Specifications**

| Model No  | Size (mm)  | Spliced fiber      | Cable       | Max. diameter of           | Splice Trays   | Splice Capacity |
|-----------|------------|--------------------|-------------|----------------------------|----------------|-----------------|
|           | Height x   | storage            | ports       | cable(mm)                  |                | of the tray     |
|           | Diameter   | capacity (single   |             |                            |                |                 |
|           |            | fusion)            |             |                            |                |                 |
| VSC-04V4M | 288mm x178 | 48 splices ( 4x 12 | 1 oval port | 1 oval port for loop cable | Max .4trays    |                 |
|           | mm         | splices)           | + 3 round   | with max 21mm.             | (each tray for | 12 splices      |
|           |            |                    | ports       | 3 round ports , each port  | 12 splices),   |                 |
|           |            |                    |             | for 1 cable with max 16 mm |                |                 |