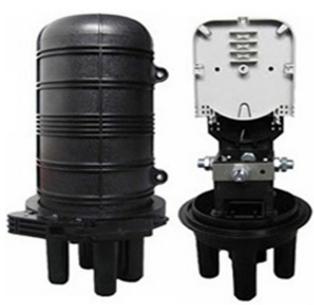

@irLAN<sup>™</sup>

@irLAN VSC-04V4M Fiber Optic Splice Closure

## **Features**

- May be used for cut, uncut and taut sheath applications.
- May be used for all fiber optic cable.
- Sheath retention & central strength member termination system included.
- Ribbed closure construction-lightweight plastic offers strength and resistance to chemical and U.V attack
- Installation and reentry with a minimum of tools
- All hardware are captived
- Closure can be flash tested

## **Specifications**

| Model No  | Size (mm)  | Spliced fiber      | Cable       | Max. diameter of           | Splice Trays   | Splice Capacity |
|-----------|------------|--------------------|-------------|----------------------------|----------------|-----------------|
|           | Height x   | storage            | ports       | cable(mm)                  |                | of the tray     |
|           | Diameter   | capacity (single   |             |                            |                |                 |
|           |            | fusion)            |             |                            |                |                 |
| VSC-04V4M | 288mm x178 | 48 splices ( 4x 12 | 1 oval port | 1 oval port for loop cable | Max .4trays    |                 |
|           | mm         | splices)           | + 3 round   | with max 21mm.             | (each tray for | 12 splices      |
|           |            |                    | ports       | 3 round ports , each port  | 12 splices),   |                 |
|           |            |                    |             | for 1 cable with max 16 mm |                |                 |